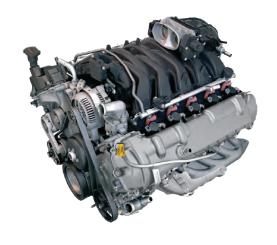

#### RELIABLE ENGINE TECHNOLOGY

The **Ford 6.8L V10 Engine** has been utilized in over two decades worth of Ford products, certifying their durability and reliability in the truck market. It comes with the industry's best 5-year, unlimited mile warranty, and a network of service centers throughout the United States and Canada to allow for quick turnaround on service.

Ford has produced over 1.3 million of these engines since introduction, a testament to their quality and reliability. Paired with their 6R140 transmission and engine fuel system, the 6.8L V10 engine from Ford is the perfect fit for a school bus application. The gasoline-powered bus will utilize the same powertrain as Ford's new F650/750 medium duty commercial truck and delivers industry segment performance and durability leadership for Blue Bird's gasoline bus offering.

### THE IMPORTANCE OF POWERTRAIN MATCHING

Power. Safety. Reliability. These are just a few qualities that are on your mind when deciding on a bus purchase. Blue Bird's gasoline powered Vision will deliver best-in-class results with a reliable powertrain that delivers all the qualities that are sought after in a bus. With over 1 million Ford 6.8L engines and 6R140 transmissions working together on the road today, there's no question that Ford's powertrain match is perfect for a school bus application.