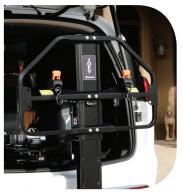

## **JOEY FEATURES**

One button control with indicator light.

Industry-exclusive safety barrier.

Protected by US Utility Patent No. 403.615

Platform illumination for night loading.