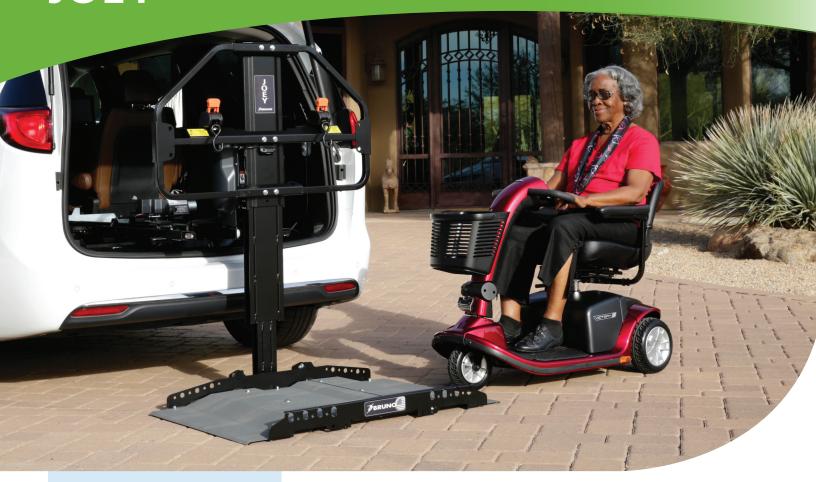

Transporting a scooter or powerchair doesn't get any easier than with Bruno's Joey. Ride a mobility device onto the platform from either direction, press a button and the Joey lifts and stows your device into the back of your vehicle. Count on the Joey for a safe, simple solution to travel with a scooter or powerchair any time of day or in any weather.

- Fully-powered, one-button operation
- Compact design allows for second row seating in most applications
- Self-leveling platform for slightly uneven surfaces
- Easy drive on/off platform with traction coating
- Industry exclusive safety barrier prevents mobility device from entering passenger area during sudden stops
- Backlit hand-held control and platform illumination for night loading
- No scooter or powerchair modifications
- Manual backup for peace of mind
- Potential to reinstall in another applicable vehicle\*
- Potentially eligible for auto manufacturer rebate\*
- 3-year limited warranty