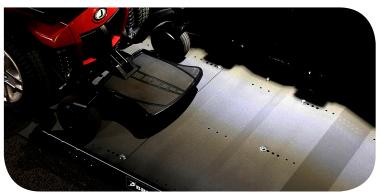

## **JOEY FEATURES**

One button control with indicator light.

Industry-exclusive safety barrier.

Protected by US Utility Patent No. 403.615

Platform illumination for night loading.