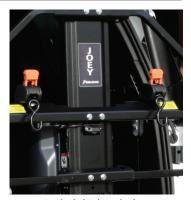

## **JOEY FEATURES**

One button control with indicator light.

Industry-exclusive safety barrier.

Protected by US Utility Patent No. 403.615

Platform illumination for night loading.