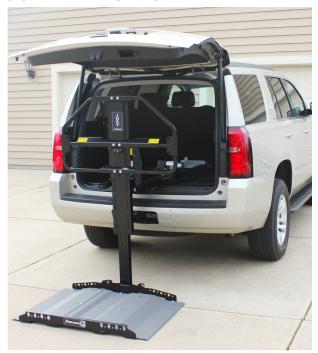

Transporting a scooter or powerchair doesn't get any easier than with Bruno's Joey. Ride a mobility device onto the platform from either direction, press a button and the Joey lifts and stows your device into the back of your vehicle. Count on the Joey for a safe, simple solution to travel with a scooter or powerchair any time of day or in any weather.

- Fully-powered, one-button operation
- Compact design allows for second row seating in most applications
- Self-leveling platform for slightly uneven surfaces
- Easy drive on/off platform with traction coating
- Industry exclusive safety barrier prevents mobility device from entering passenger area during sudden stops
- Backlit hand-held control and platform illumination for night loading
- No scooter or powerchair modifications
- Manual backup for peace of mind
- Potential to reinstall in another applicable vehicle\*
- Potentially eligible for auto manufacturer rebate\*
- 3-year limited warranty