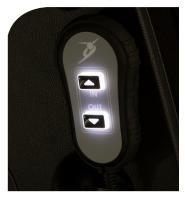

## **JOEY FEATURES**

One button control with indicator light.

Industry-exclusive safety barrier.

Protected by US Utility Patent No. 403.615

Platform illumination for night loading.