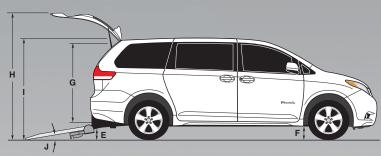

#### OPTIONS

Aftermarket 3rd row 2-passenger bench seat
DOT kit

2nd Row OEM Bucket Seats Optional Folding 2-Passenger Seat

2nd Row 3-Passenger OEM Bench Seat

| Lowered floor length           | 61                                                                                                                                                                                     |
|--------------------------------|----------------------------------------------------------------------------------------------------------------------------------------------------------------------------------------|
| Lowered floor width            | 33                                                                                                                                                                                     |
| Usable ramp width              | 32                                                                                                                                                                                     |
| Ramp length (manual)           | 52                                                                                                                                                                                     |
| Ground clearance at rear frame | 8-1/4                                                                                                                                                                                  |
| Ground clearance at skid plate | 6-1/2                                                                                                                                                                                  |
| Entrance height                | 56                                                                                                                                                                                     |
| Overall height (hatch open)    | 85                                                                                                                                                                                     |
| Overall height (hatch closed)  | 73                                                                                                                                                                                     |
| Ramp slope (manual)            | 10°                                                                                                                                                                                    |
|                                | Lowered floor width<br>Usable ramp width<br>Ramp length (manual)<br>Ground clearance at rear frame<br>Ground clearance at skid plate<br>Entrance height<br>Overall height (hatch open) |