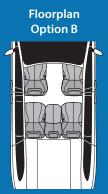

BraunAbility has a proven track record of producing economical and dependable commercial vehicles designed to keep you up and running day after day, year after year. Contact your BraunAbility representative today to see how the wheelchair accessible Toyota Sienna can help you maintain ADA compliance... and your bottom line. FLEXIBLE SEATING 2nd row seats accommodate ambulatory passengers.

#### OPTIONS

Aftermarket 3rd row 2-passenger bench seat
DOT kit

2nd Row OEM Bucket Seats Optional Folding 2-Passenger Seat

2nd Row 3-Passenger OEM Bench Seat

| Lowered floor length           | 61                                                                                                                                                                                     |
|--------------------------------|----------------------------------------------------------------------------------------------------------------------------------------------------------------------------------------|
| Lowered floor width            | 33                                                                                                                                                                                     |
| Usable ramp width              | 32                                                                                                                                                                                     |
| Ramp length (manual)           | 52                                                                                                                                                                                     |
| Ground clearance at rear frame | 8-1/4                                                                                                                                                                                  |
| Ground clearance at skid plate | 6-1/2                                                                                                                                                                                  |
| Entrance height                | 56                                                                                                                                                                                     |
| Overall height (hatch open)    | 85                                                                                                                                                                                     |
| Overall height (hatch closed)  | 73                                                                                                                                                                                     |
| Ramp slope (manual)            | 10°                                                                                                                                                                                    |
|                                | Lowered floor width<br>Usable ramp width<br>Ramp length (manual)<br>Ground clearance at rear frame<br>Ground clearance at skid plate<br>Entrance height<br>Overall height (hatch open) |