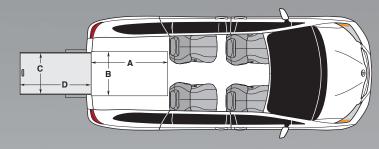

#### OPTIONS

Aftermarket 3rd row 2-passenger bench seat
DOT kit

2nd Row OEM Bucket Seats Optional Folding 2-Passenger Seat

2nd Row 3-Passenger OEM Bench Seat

| Lowered floor length           | 61                                                                                                                                                                                     |
|--------------------------------|----------------------------------------------------------------------------------------------------------------------------------------------------------------------------------------|
| Lowered floor width            | 33                                                                                                                                                                                     |
| Usable ramp width              | 32                                                                                                                                                                                     |
| Ramp length (manual)           | 52                                                                                                                                                                                     |
| Ground clearance at rear frame | 8-1/4                                                                                                                                                                                  |
| Ground clearance at skid plate | 6-1/2                                                                                                                                                                                  |
| Entrance height                | 56                                                                                                                                                                                     |
| Overall height (hatch open)    | 85                                                                                                                                                                                     |
| Overall height (hatch closed)  | 73                                                                                                                                                                                     |
| Ramp slope (manual)            | 10°                                                                                                                                                                                    |
|                                | Lowered floor width<br>Usable ramp width<br>Ramp length (manual)<br>Ground clearance at rear frame<br>Ground clearance at skid plate<br>Entrance height<br>Overall height (hatch open) |