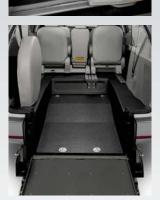

LOWERED FLOOR The rear lowered floor area accommodates one wheelchair user.

**Toyota** 

### **Standard Features**

- ADA, FMVSS and CMVSS Compliant
- Meets/exceeds Altoona test requirements
- CARB approved
- 56" door opening
- Short floor (lowered aft of 2nd row seats)
- 32" wide manual ramp with 1,000 lb capacity
- Remount of OEM 2nd row bucket seats
- ADA commercial flooring throughout
- Wheelchair securement tie-downs -Slide-n-Click QRT w/ Lap & Shoulder Restraints
- Transmission interlock
- ADA ramp lighting mounted on rear hatch
- Emergency Exit release mechanism and sticker on rear hatch
- Back-up alarm