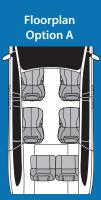

BraunAbility has a proven track record of producing economical and dependable commercial vehicles designed to keep you up and running day after day, year after year. Contact your BraunAbility representative today to see how the wheelchair accessible Toyota Sienna can help you maintain ADA compliance... and your bottom line. FLEXIBLE SEATING 2nd row seats accommodate ambulatory passengers.

#### OPTIONS

Aftermarket 3rd row 2-passenger bench seat
DOT kit

2nd Row OEM Bucket Seats Optional Folding 2-Passenger Seat

2nd Row 3-Passenger OEM Bench Seat

| Lowered floor length           | 61                                                                                                                                                                                     |
|--------------------------------|----------------------------------------------------------------------------------------------------------------------------------------------------------------------------------------|
| Lowered floor width            | 33                                                                                                                                                                                     |
| Usable ramp width              | 32                                                                                                                                                                                     |
| Ramp length (manual)           | 52                                                                                                                                                                                     |
| Ground clearance at rear frame | 8-1/4                                                                                                                                                                                  |
| Ground clearance at skid plate | 6-1/2                                                                                                                                                                                  |
| Entrance height                | 56                                                                                                                                                                                     |
| Overall height (hatch open)    | 85                                                                                                                                                                                     |
| Overall height (hatch closed)  | 73                                                                                                                                                                                     |
| Ramp slope (manual)            | 10°                                                                                                                                                                                    |
|                                | Lowered floor width<br>Usable ramp width<br>Ramp length (manual)<br>Ground clearance at rear frame<br>Ground clearance at skid plate<br>Entrance height<br>Overall height (hatch open) |